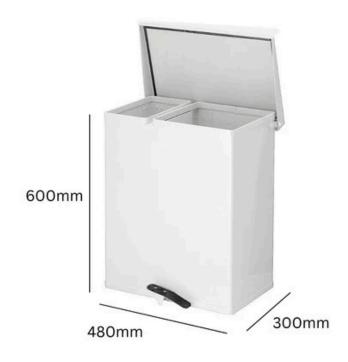

#### **FEATURES**

- This Double Aluminium Bin features an integrated foot pedal for hands-free disposal, a self-closing lid to keep unpleasant odours at bay, a manually operated hold open feature, and a fire resistant liner to facilitate emptying and cleaning.
- With a total capacity of 80 litres (1 x 25 litre and 1 x 55 litre compartment), it is ideal for busy working areas.

#### **SPECIFICATIONS**

- Powder Coated Aluminium.
- Fire Resistant.
- 2 Inner Compartments 1 x 25 litre and 1 x 55 litre).
- Foot Pedal Mechanism.
- Self-Closing Lid.