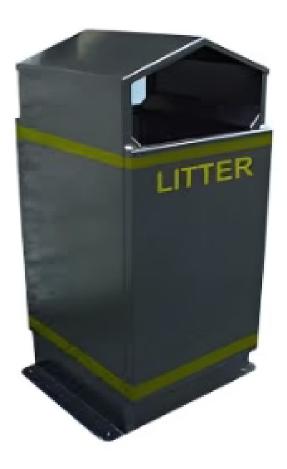

APEX OUTDOOR LITTER BIN

**80L** 

**80L** Capacity

Zinc Steel with Epoxy Polyester Coating

Galvanised Inner Liner

**TECHNICAL SPECIFICATIONS** 

INTERNAL BINS

## APEX OUTDOOR LITTER BIN

- Manufactured from zinc coated steel, it is coated with epoxy-polyester for added resistance against diverse weather conditions, and designed to complement all rural and urban environments.
- A popular choice for public parks, city centres, and open-air shopping malls, the Apex Outdoor Litter Bin includes a galvanised inner liner to simplify emptying and cleaning, a heavy-duty hinged door with a triinsert locking mechanism to prevent unauthorised access, and two generous apertures to encourage waste disposal in all public areas.

## Specifications

- Manufactured from Zinc Steel with Epoxy Polyester Coating.
- Galvanised Inner Liner.
- Two Large Apertures.
- Heavy Duty Access Door with Tri-Insert Locking Mechanism.