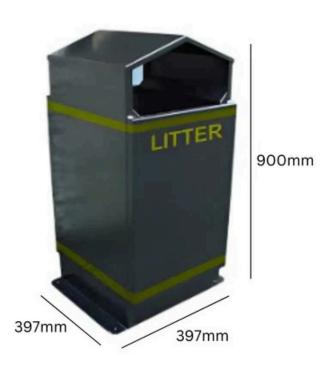

APEX OUTDOOR LITTER BIN

**80L** 

**80L** Capacity

Zinc Steel with Epoxy Polyester Coating

Galvanised Inner Liner

**TECHNICAL SPECIFICATIONS** 

INTERNAL BINS

## APEX OUTDOOR LITTER BIN

- Manufactured from zinc coated steel, it is coated with epoxy-polyester for added resistance against diverse weather conditions, and designed to complement all rural and urban environments.
- A popular choice for public parks, city centres, and open-air shopping malls, the Apex Outdoor Litter Bin includes a galvanised inner liner to simplify emptying and cleaning, a heavy-duty hinged door with a triinsert locking mechanism to prevent unauthorised access, and two generous apertures to encourage waste disposal in all public areas.

## Specifications

- Manufactured from Zinc Steel with Epoxy Polyester Coating.
- Galvanised Inner Liner.
- Two Large Apertures.
- Heavy Duty Access Door with Tri-Insert Locking Mechanism.