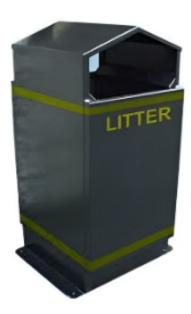

APEX OUTDOOR LITTER BIN

**80L** 

**80L** Capacity

Zinc Steel with Epoxy Polyester Coating

Galvanised Inner Liner

**TECHNICAL SPECIFICATIONS** 

INTERNAL BINS

## APEX OUTDOOR LITTER BIN

- Manufactured from zinc coated steel, it is coated with epoxy-polyester for added resistance against diverse weather conditions, and designed to complement all rural and urban environments.
- A popular choice for public parks, city centres, and open-air shopping malls, the Apex Outdoor Litter Bin includes a galvanised inner liner to simplify emptying and cleaning, a heavy-duty hinged door with a triinsert locking mechanism to prevent unauthorised access, and two generous apertures to encourage waste disposal in all public areas.

## Specifications

- Manufactured from Zinc Steel with Epoxy Polyester Coating.
- Galvanised Inner Liner.
- Two Large Apertures.
- Heavy Duty Access Door with Tri-Insert Locking Mechanism.