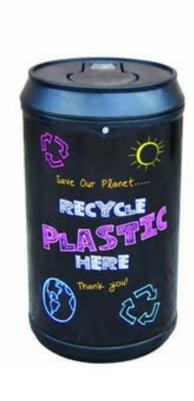

#### **FEATURES**

- Fun, funky, and covered in blackboard style graphics, it is made from durable polyethylene plastic, equipped with a galvanised steel liner, and finished with a weighted base for added stability.
- Delivered with the recycling sticker of your choice, this Blackboard Drinks Can Shaped Recycling Bin has a generous capacity of 90 litres, making it the perfect choice for schools, leisure facilities, and theme parks.
  Optional ground fixing bolts and lock and key available to purchase separately.