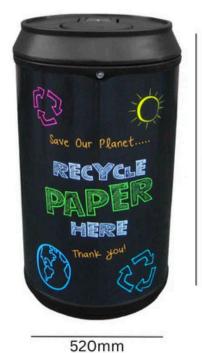

#### **TECHNICAL SPECIFICATIONS**

900mm

#### **FEATURES**

- Fun, funky, and covered in blackboard style graphics, it is made from durable polyethylene plastic, equipped with a galvanised steel liner, and finished with a weighted base for added stability.
- Delivered with the recycling sticker of your choice, this Blackboard Drinks Can Shaped Recycling Bin has a generous capacity of 90 litres, making it the perfect choice for schools, leisure facilities, and theme parks.
  Optional ground fixing bolts and lock and key available to purchase separately.