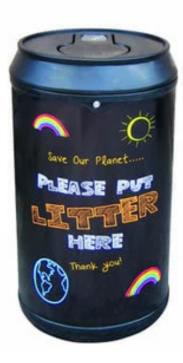

### BLACKBOARD DRINKS CAN RECYCLING BIN

#### **FEATURES**

- Fun, funky, and covered in blackboard style graphics, it is made from durable polyethylene plastic, equipped with a galvanised steel liner, and finished with a weighted base for added stability.
- Delivered with the recycling sticker of your choice, this Blackboard Drinks Can Shaped Recycling Bin has a generous capacity of 90 litres, making it the perfect choice for schools, leisure facilities, and theme parks.
  Optional ground fixing bolts and lock and key available to purchase separately.