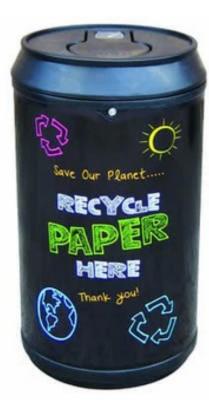

### BLACKBOARD DRINKS CAN RECYCLING BIN

#### **FEATURES**

- Fun, funky, and covered in blackboard style graphics, it is made from durable polyethylene plastic, equipped with a galvanised steel liner, and finished with a weighted base for added stability.
- Delivered with the recycling sticker of your choice, this Blackboard Drinks Can Shaped Recycling Bin has a generous capacity of 90 litres, making it the perfect choice for schools, leisure facilities, and theme parks.
  Optional ground fixing bolts and lock and key available to purchase separately.