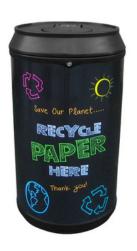

### BLACKBOARD DRINKS CAN RECYCLING BIN

#### **FEATURES**

- Fun, funky, and covered in blackboard style graphics, it is made from durable polyethylene plastic, equipped with a galvanised steel liner, and finished with a weighted base for added stability.
- Delivered with the recycling sticker of your choice, this Blackboard Drinks Can Shaped Recycling Bin has a generous capacity of 90 litres, making it the perfect choice for schools, leisure facilities, and theme parks.
  Optional ground fixing bolts and lock and key available to purchase separately.