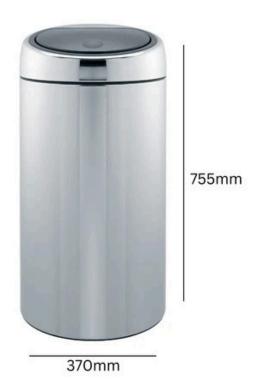

#### 45L

Capacity

Stainless Steel with Fingerprint-Proof Technology

Plastic Inner Liner

#### **FEATURES**

- Manufactured from stainless steel, it features a removable plastic inner liner, a protective base rim to prevent floor damage, and an innovative silent lid with a soft-touch closing mechanism for quick and easy disposal.
- A stylish addition to any contemporary kitchen, the Brabantia Touch Bin is finished with fingerprint-proof technology to ensure it retains its impeccable shine, and it has a substantial capacity of 45 litres, making it the ideal choice for larger family homes and busy office environments.

#### **SPECIFICATIONS**

- Brabantia Designer Kitchen Bin.
- Stainless Steel with Fingerprint-Proof Technology.
- Plastic Inner Liner.
- Protective Base Rim.