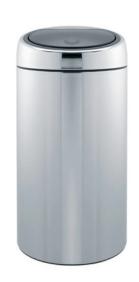

#### 45L

Capacity

Stainless Steel with Fingerprint-Proof Technology

Plastic Inner Liner

#### **FEATURES**

- Manufactured from stainless steel, it features a removable plastic inner liner, a protective base rim to prevent floor damage, and an innovative silent lid with a soft-touch closing mechanism for quick and easy disposal.
- A stylish addition to any contemporary kitchen, the Brabantia Touch Bin is finished with fingerprint-proof technology to ensure it retains its impeccable shine, and it has a substantial capacity of 45 litres, making it the ideal choice for larger family homes and busy office environments.

#### **SPECIFICATIONS**

- Brabantia Designer Kitchen Bin.
- Stainless Steel with Fingerprint-Proof Technology.
- Plastic Inner Liner.
- Protective Base Rim.