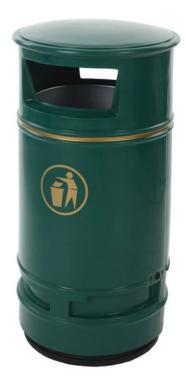

## FEATURES

- Can be floor mounted with the optional purchase of ground fixing bolts to create a semi-permanent structure.
- To facilitate emptying and cleaning, this Copperfield 90 Litre Litter Bin features a galvanised steel liner, and it is embellished with the universally recognised litter logo. Available in 3 colours.

### Specifications

- Made from Heavy Duty UV Resistant Plastic.
- Choice of 3 Colours.
- Galvanised or plastic liner supplied as standard.