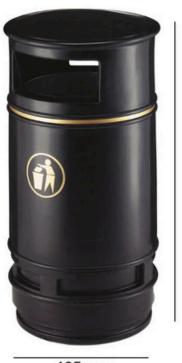

#### **TECHNICAL SPECIFICATIONS**

990mm

485mm

# COPPERFIELD GROUND MOUNTABLE LITTER BIN

**90L** 

**90L** Capacity

Heavy Duty UV Resistant Plastic

Galvanised or plastic liner supplied as standard

## FEATURES

- Can be floor mounted with the optional purchase of ground fixing bolts to create a semi-permanent structure.
- To facilitate emptying and cleaning, this Copperfield 90 Litre Litter Bin features a galvanised steel liner, and it is embellished with the universally recognised litter logo. Available in 3 colours.

### Specifications

- Made from Heavy Duty UV Resistant Plastic.
- Choice of 3 Colours.
- Galvanised or plastic liner supplied as standard.