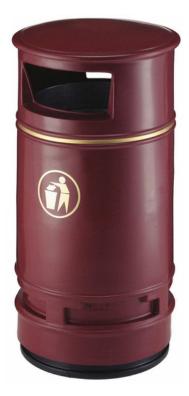

## FEATURES

- Can be floor mounted with the optional purchase of ground fixing bolts to create a semi-permanent structure.
- To facilitate emptying and cleaning, this Copperfield 90 Litre Litter Bin features a galvanised steel liner, and it is embellished with the universally recognised litter logo. Available in 3 colours.

### Specifications

- Made from Heavy Duty UV Resistant Plastic.
- Choice of 3 Colours.
- Galvanised or plastic liner supplied as standard.