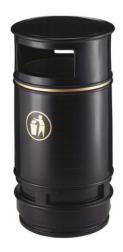

# COPPERFIELD GROUND MOUNTABLE LITTER BIN

**90L** 

**90L** Capacity

Heavy Duty UV Resistant Plastic

Galvanised or plastic liner supplied as standard

## FEATURES

- Can be floor mounted with the optional purchase of ground fixing bolts to create a semi-permanent structure.
- To facilitate emptying and cleaning, this Copperfield 90 Litre Litter Bin features a galvanised steel liner, and it is embellished with the universally recognised litter logo. Available in 3 colours.

### Specifications

- Made from Heavy Duty UV Resistant Plastic.
- Choice of 3 Colours.
- Galvanised or plastic liner supplied as standard.