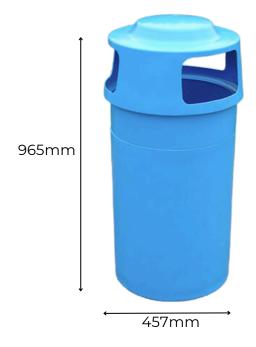

# 84L

Capacity

Made from medium-density polyethylene

9 colours available

#### **FEATURES**

- Made from medium-density polyethylene, a weatherresistant plastic that will not rust, corrode, or fade, it is the perfect choice for schools, sports centres, shopping areas, and public parks, and ideal for car parks and business premises.
- This Domed Recycling Bin comes in 9 colours, and it is available with a slot, circular, or side aperture.
- It includes recycling graphics as standard, with ten options available for all types of waste including plastic bottles, food waste, mixed recycling, paper, and glass.

#### **SPECIFICATIONS**

- Made from medium-density polyethylene.
- Rust, corrosion, and weather-resistant.
- Suitable for indoor and outdoor use.
- 9 colours.
- Slot, circular, and side apertures available.
- Includes recycling graphics.
- Optional extras include a lock, galvanised liner, and concrete base.