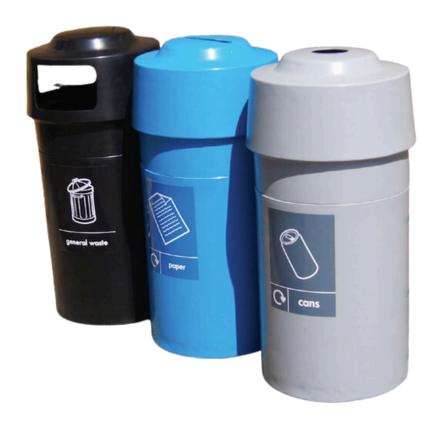

#### **FEATURES**

- Made from medium-density polyethylene, a weatherresistant plastic that will not rust, corrode, or fade, it is the perfect choice for schools, sports centres, shopping areas, and public parks, and ideal for car parks and business premises.
- This Domed Recycling Bin comes in 9 colours, and it is available with a slot, circular, or side aperture.
- It includes recycling graphics as standard, with ten options available for all types of waste including plastic bottles, food waste, mixed recycling, paper, and glass.

#### **SPECIFICATIONS**

- Made from medium-density polyethylene.
- Rust, corrosion, and weather-resistant.
- Suitable for indoor and outdoor use.
- 9 colours.
- Slot, circular, and side apertures available.
- Includes recycling graphics.
- Optional extras include a lock, galvanised liner, and concrete base.