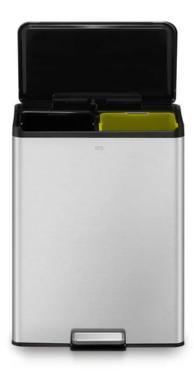

## EKO ESSENTIAL PEDAL RECYCLING BIN

**40L** 

40L

Capacity

Stay open lid function

2 x 20L Compartments

### **FEATURES**

- This receptacle contains a durable foot pedal for hands-free disposal and 2 colour coordinated internal removable inner liners.
- Manufactured from brushed stainless steel with fingerprint proof properties to keep the messy hands at bay and a sleek footprint to allow the bin to be placed flat up against a wall.

### **SPECIFICATIONS**

- 40 Litre total capacity 2 x 20 Litre removable inner liners.
- Durable pedal with soft closing lid.
- Fingerprint resistant.
- Stay open lid function for longer tasks.