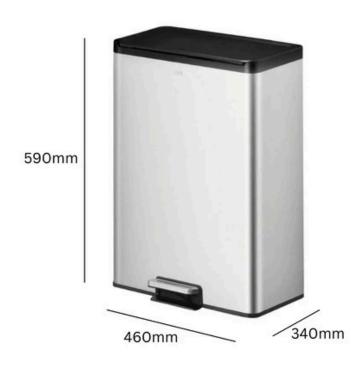

## EKO ESSENTIAL PEDAL RECYCLING BIN

**40L** 

40L

Capacity

Stay open lid function

2 x 20L Compartments

### **SPECIFICATIONS**

- 40 Litre total capacity 2 x 20 Litre removable inner liners.
- Durable pedal with soft closing lid.
- Fingerprint resistant.
- Stay open lid function for longer tasks.