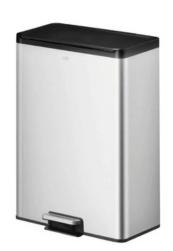

## EKO ESSENTIAL PEDAL RECYCLING BIN

**40L** 

40L

Capacity

Stay open lid function

2 x 20L Compartments

### EKO ESSENTIAL PEDAL RECYCLING BIN

### **FEATURES**

- This receptacle contains a durable foot pedal for hands-free disposal and 2 colour coordinated internal removable inner liners.
- Manufactured from brushed stainless steel with fingerprint proof properties to keep the messy hands at bay and a sleek footprint to allow the bin to be placed flat up against a wall.

### **SPECIFICATIONS**

- 40 Litre total capacity 2 x 20 Litre removable inner liners.
- Durable pedal with soft closing lid.
- Fingerprint resistant.
- Stay open lid function for longer tasks.