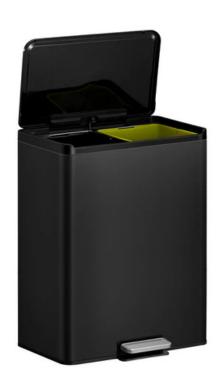

## EKO ESSENTIAL PEDAL RECYCLING BIN

**40L** 

40L

Capacity

Stay open lid function

2 x 20L Compartments

### **FEATURES**

- This receptacle contains a durable foot pedal for hands-free disposal and 2 colour coordinated internal removable inner liners.
- Manufactured from brushed stainless steel with fingerprint proof properties to keep the messy hands at bay and a sleek footprint to allow the bin to be placed flat up against a wall.

### **SPECIFICATIONS**

- 40 Litre total capacity 2 x 20 Litre removable inner liners.
- Durable pedal with soft closing lid.
- Fingerprint resistant.
- Stay open lid function for longer tasks.