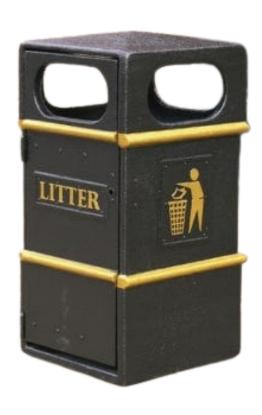

#### **FEATURES**

- Glass Fibre Composite (GFC) Litter Bins are strong, durable, and designed to withstand the most adverse weather conditions.
- Offered in a choice of attractive colour options and with or without gold/silver detailing, they can be customised to complement any outdoor landscape.
- Customisable with a range of added extras such as a slam lock and ashtray to create the perfect rubbish receptacle for any environment.

### **Specifications**

- 4 apertures for 360-degree access.
- Hinged door to facilitate emptying and cleaning.
- Budget lock as standard, optional slam lock available.
- Tidyman logo and litter plates included.