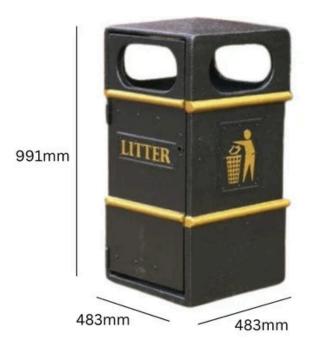

#### **TECHNICAL SPECIFICATIONS**

### **Specifications**

- 4 apertures for 360-degree access.
- Hinged door to facilitate emptying and cleaning.
- Budget lock as standard, optional slam lock available.
- Tidyman logo and litter plates included.