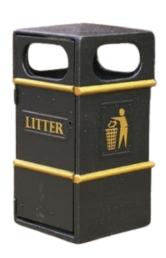

# GFC CLOSED TOP LITTER BIN

84L

### 84L

Capacity

Glass Fibre Composite (GFC)

Weather Resistant and Fire Retardant

#### **FEATURES**

- Glass Fibre Composite (GFC) Litter Bins are strong, durable, and designed to withstand the most adverse weather conditions.
- Offered in a choice of attractive colour options and with or without gold/silver detailing, they can be customised to complement any outdoor landscape.
- Customisable with a range of added extras such as a slam lock and ashtray to create the perfect rubbish receptacle for any environment.

### **Specifications**

- 4 apertures for 360-degree access.
- Hinged door to facilitate emptying and cleaning.
- Budget lock as standard, optional slam lock available.
- Tidyman logo and litter plates included.