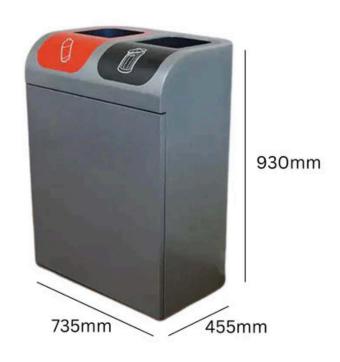

### 160L

Capacity

Manufactured from 2mm galvanised steel

2 x 80-litres

#### **SPECIFICATIONS**

- Slim design recycling bin.
- 160-Litre capacity (2 x 80 litres).
- Manufactured from 2mm galvanised steel.
- Removable inner liners.
- Available in 3 colours.
- Choose from 10 waste streams.