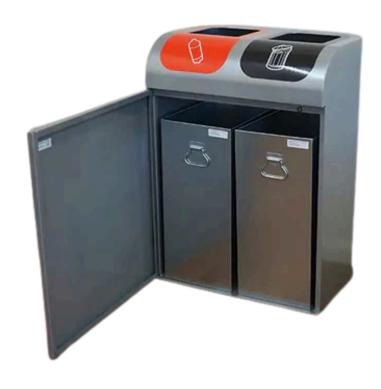

#### **FEATURES**

- Manufactured to the highest standards, this Double Recycling Bin features a 2mm galvanised steel outer shell, two removable galvanised inner liners, each with a total capacity of 80 litres, and a magnetic front opening door for quick and easy access.
- The classic open apertures can be replaced with liftup lids by selecting this option upon check out, and this designer recycling receptacle can be personalised with any 2 waste streams listed in the drop-down options.