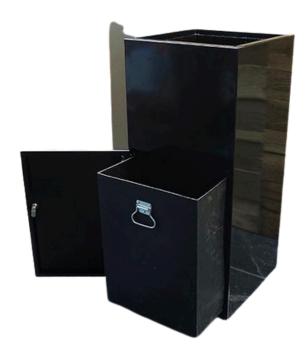

### **FEATURES**

- This bin is made from galvanised steel, which is rust and corrosion resistant, making this a durable and hard-wearing unit, perfect for heavy use. The planter bin is available in a wide range of colours and has a generous capacity of 90 litres.
- The back of the planter bin opens for ease of access to change the bin, with handles on the internal liner to further the simplicity of using this unit.
- The top of the bin offers a 32-litre capacity for your plants or flowers of choice. There is no drainage in the bin, so be sure to consider this when choosing where to put your bin.
- The smart and elegant bin offers an effective way to handle waste responsibly without compromising on style.