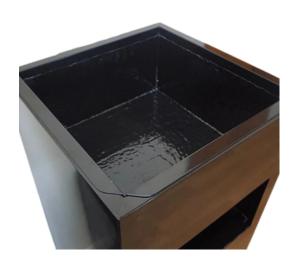

### **FEATURES**

- This bin is made from galvanised steel, which is rust and corrosion resistant, making this a durable and hard-wearing unit, perfect for heavy use. The planter bin is available in a wide range of colours and has a generous capacity of 90 litres.
- The back of the planter bin opens for ease of access to change the bin, with handles on the internal liner to further the simplicity of using this unit.
- The top of the bin offers a 32-litre capacity for your plants or flowers of choice. There is no drainage in the bin, so be sure to consider this when choosing where to put your bin.
- The smart and elegant bin offers an effective way to handle waste responsibly without compromising on style.

### **SPECIFICATIONS**

- Stylish design to enhance office environments.
- Premium quality galvanised steel construction.
- Powder coated in a choice of RAL colours.
- Custom-sized polythene internal liner.
- Galvanised top liner for holding plants and flowers.