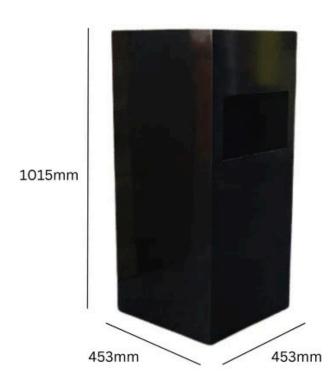

### **SIZES**

- Full Unit Size: Height 1015mm Width 453mm
  Depth 453mm
- Bin Size: Height 530mm Width 415mm Depth - 415mm
- Bin Capacity: 90 litres
- Planter Size: Height 453mm Width 200mm
- Planter Capacity: 32 Litres