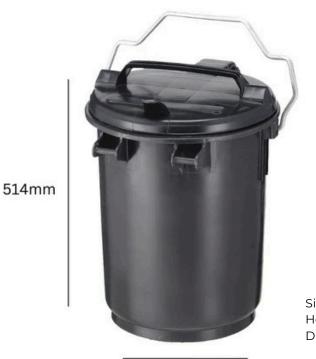

## PLASTIC DUSTBIN

INTERNAL BINS

Weather-resistant

Injection Moulded Polymer

**TECHNICAL SPECIFICATIONS** 

Size 50 Litre: Height: 730mm Diameter: 305mm

445mm