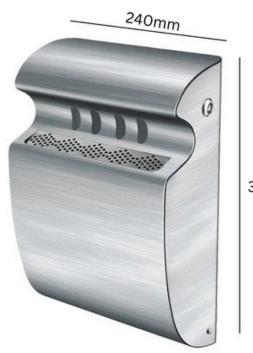

# ROBUST WALL MOUNTED CIGARETTE BIN

Made from Powder Coated Steel

Removable Metal Liner

Wall Fixings Not Included



## **TECHNICAL SPECIFICATIONS**



320mm



### ROBUST WALL MOUNTED CIGARETTE BIN

#### **FEATURES**

- Manufactured from the highest quality powder coated steel, this Wall Mounted Cigarette Bin is weather resistant, fire retardant, and it will not rust, corrode of fade when subjected to adverse weather conditions.
- Equipped with a fire-safe metal liner that is accessed via a lockable front panel, it is easy to clean, simple to maintain, and suitable for mounting on any flush wall surface.

#### **SPECIFICATIONS**

- Wall Mounted Cigarette Bin.
- Made from Powder Coated Steel.
- Space Saving Design.
- Removable Metal Liner.
- 2 Finishes to Choose From.
- Wall Fixings Not Included.