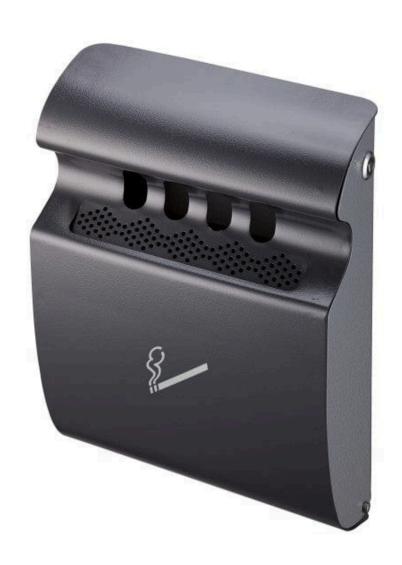

# ROBUST WALL MOUNTED CIGARETTE BIN

Made from Powder Coated Steel

Removable Metal Liner

Wall Fixings Not Included

### ROBUST WALL MOUNTED CIGARETTE BIN

#### **FEATURES**

- Manufactured from the highest quality powder coated steel, this Wall Mounted Cigarette Bin is weather resistant, fire retardant, and it will not rust, corrode of fade when subjected to adverse weather conditions.
- Equipped with a fire-safe metal liner that is accessed via a lockable front panel, it is easy to clean, simple to maintain, and suitable for mounting on any flush wall surface.

#### **SPECIFICATIONS**

- Wall Mounted Cigarette Bin.
- Made from Powder Coated Steel.
- Space Saving Design.
- Removable Metal Liner.
- 2 Finishes to Choose From.
- Wall Fixings Not Included.