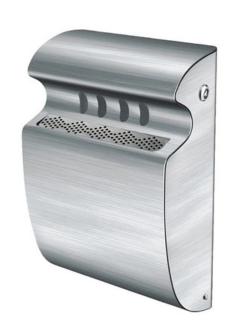

# ROBUST WALL MOUNTED CIGARETTE BIN

Made from Powder Coated Steel

Removable Metal Liner

Wall Fixings Not Included

### ROBUST WALL MOUNTED CIGARETTE BIN

#### **FEATURES**

- Manufactured from the highest quality powder coated steel, this Wall Mounted Cigarette Bin is weather resistant, fire retardant, and it will not rust, corrode of fade when subjected to adverse weather conditions.
- Equipped with a fire-safe metal liner that is accessed via a lockable front panel, it is easy to clean, simple to maintain, and suitable for mounting on any flush wall surface.

#### **SPECIFICATIONS**

- Wall Mounted Cigarette Bin.
- Made from Powder Coated Steel.
- Space Saving Design.
- Removable Metal Liner.
- 2 Finishes to Choose From.
- Wall Fixings Not Included.