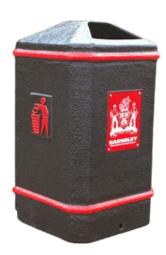

SEMI-OPEN TOP LITTER BIN

INTERNAL BINS

**112L** Capacity

Weather-resistant

Galvanised inner liner

## SEMI-OPEN TOP LITTER BIN