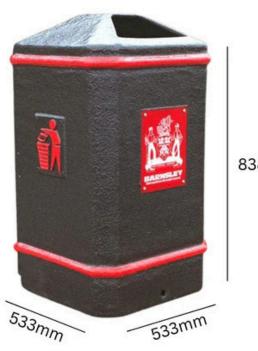

SEMI-OPEN TOP LITTER BIN

INTERNAL BINS

**112L** Capacity

Weather-resistant

Galvanised inner liner

#### **TECHNICAL SPECIFICATIONS**

838mm

## SEMI-OPEN TOP LITTER BIN