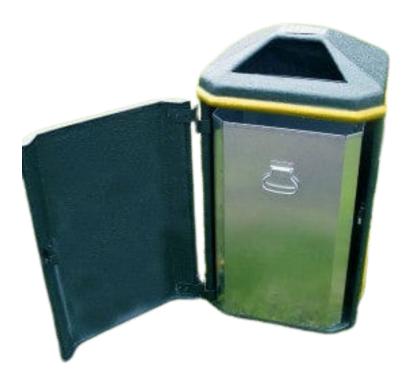

### FEATURES

- Made from weather-resistant materials, equipped with a galvanised steel liner, and offered in a choice of colours and finishes to complement all outdoor environments.
- A stubber plate can be added as an optional extra to ensure all cigarette waste is safely distinguished before being disposed of in the bin, and it comes with a slam lock mechanism as standard to prevent tampering and unauthorised access.
- A moulded plate embellished with the wording 'litter' adds the finishing touch to this great value semiopen top outdoor litter bin.

### Specifications

- Galvanised steel liner.
- Slam lock.
- Domed top with two apertures.
- Front opening door for emptying and cleaning.
- Optional stubber plate available.