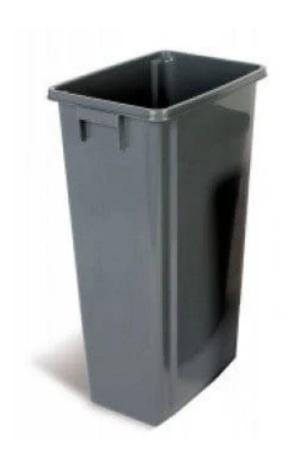

## SLIM RECYCLING BIN

# **80L**

#### **80L** Capacity

.

Supplied with 6 recycling stickers

Available with or without trolley

### SLIM RECYCLING BIN

## **80L**

#### **FEATURES**

- Manufactured from durable plastics, it features a removable lid with a choice of apertures, integrated handles to facilitate emptying and cleaning, and each bin is supplied with 6 recycling stickers for paper, plastic, glass, metal, organic waste, and 'other'.
- A popular choice for schools, offices, workshops, and retail outlets, these Slim Recycling Bins are easy to clean and require minimum maintenance. They can be washed down with regular detergents, and used both indoors and out. Available to purchase with or without a trolley.

#### **SPECIFICATIONS**

- Slim recycling bin.
- Supplied with 6 recycling stickers.
- Choice of apertures.
- Available with or without trolley.