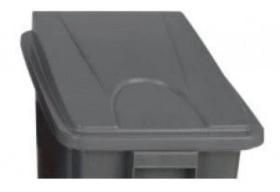

#### **FEATURES**

- Manufactured from durable plastics, it features a removable lid with a choice of apertures, integrated handles to facilitate emptying and cleaning, and each bin is supplied with 6 recycling stickers for paper, plastic, glass, metal, organic waste, and 'other'.
- A popular choice for schools, offices, workshops, and retail outlets, these Slim Recycling Bins are easy to clean and require minimum maintenance. They can be washed down with regular detergents, and used both indoors and out. Available to purchase with or without a trolley.

#### **SPECIFICATIONS**

- Slim recycling bin.
- Supplied with 6 recycling stickers.
- Choice of apertures.
- Available with or without trolley.