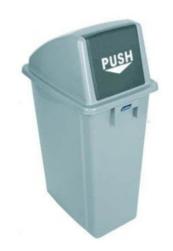

## SLIM RECYCLING BIN

# **80L**

#### **FEATURES**

- Manufactured from durable plastics, it features a removable lid with a choice of apertures, integrated handles to facilitate emptying and cleaning, and each bin is supplied with 6 recycling stickers for paper, plastic, glass, metal, organic waste, and 'other'.
- A popular choice for schools, offices, workshops, and retail outlets, these Slim Recycling Bins are easy to clean and require minimum maintenance. They can be washed down with regular detergents, and used both indoors and out. Available to purchase with or without a trolley.

#### **SPECIFICATIONS**

- Slim recycling bin.
- Supplied with 6 recycling stickers.
- Choice of apertures.
- Available with or without trolley.