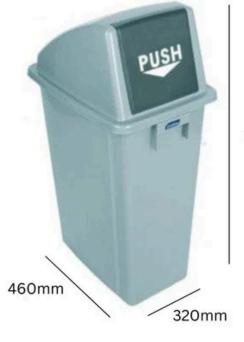

## SLIM RECYCLING BIN

# **80L**

#### **80L** Capacity

.

Supplied with 6 recycling stickers

Available with or without trolley



## **TECHNICAL SPECIFICATIONS**



762mm



### SLIM RECYCLING BIN

## **80L**

#### **FEATURES**

- Manufactured from durable plastics, it features a removable lid with a choice of apertures, integrated handles to facilitate emptying and cleaning, and each bin is supplied with 6 recycling stickers for paper, plastic, glass, metal, organic waste, and 'other'.
- A popular choice for schools, offices, workshops, and retail outlets, these Slim Recycling Bins are easy to clean and require minimum maintenance. They can be washed down with regular detergents, and used both indoors and out. Available to purchase with or without a trolley.

#### **SPECIFICATIONS**

- Slim recycling bin.
- Supplied with 6 recycling stickers.
- Choice of apertures.
- Available with or without trolley.