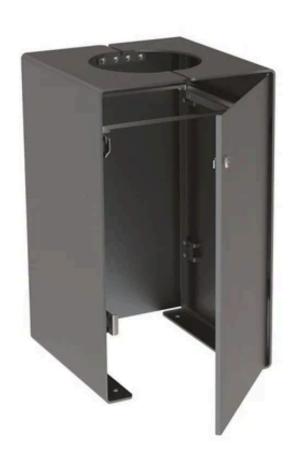

#### **FEATURES**

- The Cube litter bin is an extremely durable external litter bin, boasting a capacity of 120 litres it is a perfect choice for locations with heavy footfall such as high streets, leisure complexes, stadiums and outside business premises'.
- The large centre opening allows 360° disposal and is easily emptied via the front side door. internal sack retention allows use with bags that contain a capacity of 120 litres (sacks not included)

#### **SPECIFICATIONS**

- Sack retention with a capacity of 120 litres.
- Wood finish available in light oak or mahogany finish.
- Optional rain cover hood.
- Large throwaway opening to the top.