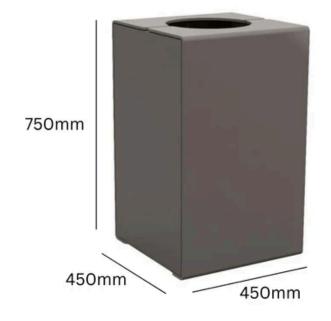

#### **DIMENSIONS**

- Without cover 750mm (H) x 450mm (W) x 450mm (D)
- With cover 950mm (H) x 450mm (W) x 450mm (D)