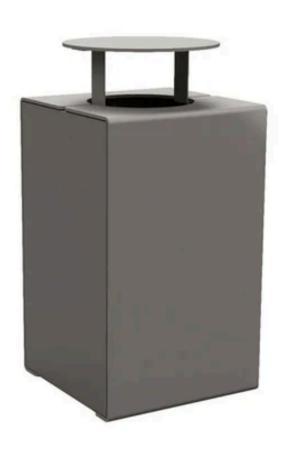

#### **SPECIFICATIONS**

- Sack retention with a capacity of 120 litres.
- Wood finish available in light oak or mahogany finish.
- Optional rain cover hood.
- Large throwaway opening to the top.