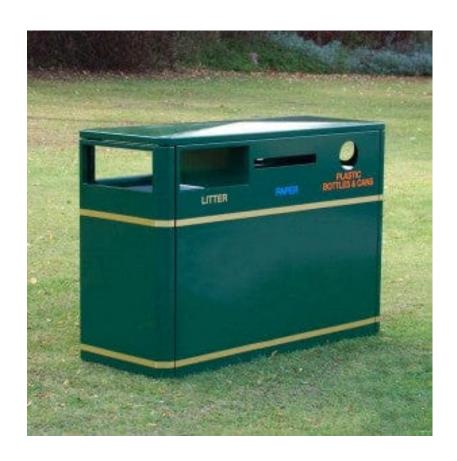

## TRIPLE EXTERNAL RECYCLING UNIT

# 336L

**336L** Capacity

Galvanised 8mm steel base

3 x 112-litre compartments

#### **FEATURES**

- Manufactured from tough epoxy coated steel for improved weather resistance, it is equipped with three 112 litre steel liners to aid emptying and cleaning, and it comes with stylish gold banding as standard.
- A robust and solid structure that can be secured to the floor with the optional purchase of ground fixing bolts, this Triple Recycling Bin is currently offered in five attractive colour options, and a choice of recycling apertures for items such as plastic bottles, paper and glass.

#### **SPECIFICATIONS**

- Wide range of changes can be made to the original design.
- Galvanised steel base 8mm, and side walls 2mm.
- 336-litre capacity (3 x 112-litre compartments).
- Gold banding suppled as standard.