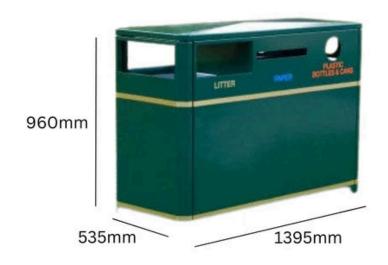

### **TECHNICAL SPECIFICATIONS**

#### **SPECIFICATIONS**

- Wide range of changes can be made to the original design.
- Galvanised steel base 8mm, and side walls 2mm.
- 336-litre capacity (3 x 112-litre compartments).
- Gold banding suppled as standard.