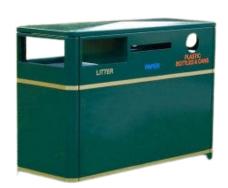

## TRIPLE EXTERNAL RECYCLING UNIT

# 336L

**336L** Capacity

Galvanised 8mm steel base

3 x 112-litre compartments

#### **FEATURES**

- Manufactured from tough epoxy coated steel for improved weather resistance, it is equipped with three 112 litre steel liners to aid emptying and cleaning, and it comes with stylish gold banding as standard.
- A robust and solid structure that can be secured to the floor with the optional purchase of ground fixing bolts, this Triple Recycling Bin is currently offered in five attractive colour options, and a choice of recycling apertures for items such as plastic bottles, paper and glass.

#### **SPECIFICATIONS**

- Wide range of changes can be made to the original design.
- Galvanised steel base 8mm, and side walls 2mm.
- 336-litre capacity (3 x 112-litre compartments).
- Gold banding suppled as standard.