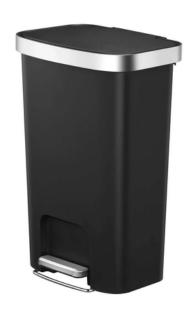

## EKO HANA 2 COMPARTMENT RECYCLING BIN

# **50L**

#### **50L** Capacity

2 x 25 Litre Compartments

Single/Double compartment capability