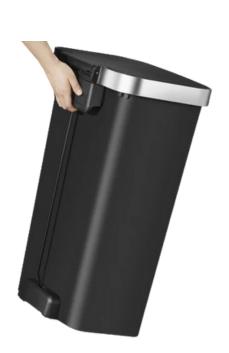

#### **FEATURES**

- The Eko Hana recycling bin is an ideal for solution for busy and eco friendly households, boasting a generous capacity of 50 litres, the design of the Hana allows the bin to switch between a single or dual compartment receptacle.
- Elegantly designed, the Hana is a matt black finish and contains built-in wheels to allow you to move the bin with ease.

### **SPECIFICATIONS**

- Soft closing lid mechanism.
- Stay open function.
- Durable pedal mechanism.
- Built in wheels.