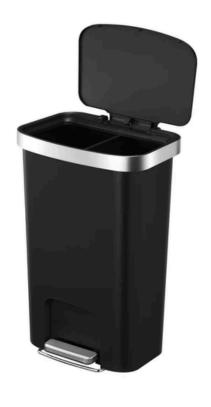

#### **50L** Capacity

2 x 25 Litre Compartments

Single/Double compartment capability

#### **FEATURES**

- The Eko Hana recycling bin is an ideal for solution for busy and eco friendly households, boasting a generous capacity of 50 litres, the design of the Hana allows the bin to switch between a single or dual compartment receptacle.
- Elegantly designed, the Hana is a matt black finish and contains built-in wheels to allow you to move the bin with ease.